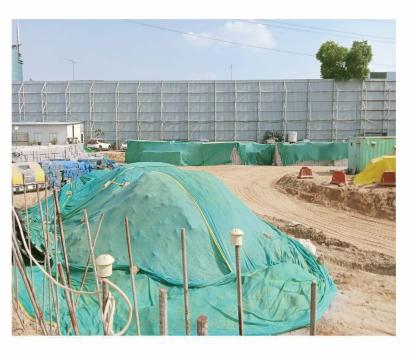

|      | permission for drawl of ground water / surface water required for the project from the competent authority.                                                                                                                                                                                                                                                                                                                                                                                                                                                                                                        | stage of project; hence NOC from CGWA is not required.                                                                                                                                                                                                                                                                                                                                                    |
|------|--------------------------------------------------------------------------------------------------------------------------------------------------------------------------------------------------------------------------------------------------------------------------------------------------------------------------------------------------------------------------------------------------------------------------------------------------------------------------------------------------------------------------------------------------------------------------------------------------------------------|-----------------------------------------------------------------------------------------------------------------------------------------------------------------------------------------------------------------------------------------------------------------------------------------------------------------------------------------------------------------------------------------------------------|
| 7.   | A certificate of adequacy of available power from the agency supplying power to the project along with the load allowed for the project should be obtained.                                                                                                                                                                                                                                                                                                                                                                                                                                                        | Already submitted along with application.                                                                                                                                                                                                                                                                                                                                                                 |
| 8.   | All other statutory clearances such as the approvals for<br>storage of diesel from Chief Controller of Explosives,<br>Fire Department, and Civil Aviation Department shall<br>be obtained, as applicable, by project proponents from<br>the respective competent authorities.                                                                                                                                                                                                                                                                                                                                      | NOC from Civil Aviation Department has<br>already been obtained and copy of same is<br>enclosed as <b>Annexure 09</b> .<br>Approval from fire department has been<br>obtained vide letter no. <b>FS/2022/11</b> dated<br>12/12/2022 valid upto 12/12/2027, NOC from<br>Chief Controller of Explosives will be<br>obtained, if applicable.                                                                 |
| 9.   | The provisions of the Solid Waste (Management)<br>Rules, 2016, e-Waste (Management) Rules, 2016, and<br>the Plastics Waste (Management) Rules, 2016 shall be<br>followed.                                                                                                                                                                                                                                                                                                                                                                                                                                          | At present the solid waste generated at the site<br>is handed over to the authorized agency for<br>disposal/recycle.                                                                                                                                                                                                                                                                                      |
| 10.  | The project proponent shall follow the ECBC/ECBC-R prescribed by Bureau of Energy Efficiency, Ministry of Power strictly.                                                                                                                                                                                                                                                                                                                                                                                                                                                                                          | Noted.                                                                                                                                                                                                                                                                                                                                                                                                    |
| I.   | Air quality monitoring and preservation                                                                                                                                                                                                                                                                                                                                                                                                                                                                                                                                                                            |                                                                                                                                                                                                                                                                                                                                                                                                           |
| i.   | Notification GSR 94(E) dated 25.01.2018 of<br>MoEF&CC regarding Mandatory Implementation of<br>Dust Mitigation Measures for Construction and<br>Demolition Activities for projects requiring<br>Environmental Clearance shall be complied with.                                                                                                                                                                                                                                                                                                                                                                    | Dust mitigation measures like Anti smog gun,<br>water sprinkling, wind breaking wall water<br>trough has already been provided at site,<br>covering of construction material, and metal<br>road has been provide at project site.                                                                                                                                                                         |
| ii.  | A management plan shall be drawn up and<br>implemented to contain the current exceedance in<br>ambient air quality at the site.                                                                                                                                                                                                                                                                                                                                                                                                                                                                                    | Noted.                                                                                                                                                                                                                                                                                                                                                                                                    |
| iii. | The project proponent shall install system to carryout<br>Ambient Air Quality monitoring for common/criterion<br>parameters relevant to the main pollutants released<br>(e.g. PM10 and PM2.5) covering upwind and<br>downwind directions during the construction period.                                                                                                                                                                                                                                                                                                                                           | Online monitoring system has been provided<br>to monitor the air pollution at site.                                                                                                                                                                                                                                                                                                                       |
| iv.  | Diesel power generating sets proposed as source of<br>backup power should be of enclosed type and conform<br>to rules made under the Environment (Protection) Act,<br>1986. The height of stack of DG sets should be equal<br>to the height needed for the combined capacity of all<br>proposed DG sets. Use of low sulphur diesel. The<br>location of the DG sets may be decided with in<br>consultation with State Pollution Control Board.                                                                                                                                                                      | Low sulphur diesel will be used to run the DG<br>sets. All the DG sets will be of "enclosed<br>type" to prevent noise and should conform to<br>rules made under Environment (Protection)<br>Act 1986, prescribed for air and noise<br>emission standards. Stack height will be kept<br>as per CPCB norms.                                                                                                 |
| v.   | Construction site shall be adequately barricaded before<br>the construction begins. Dust, smoke & other air<br>pollution prevention measures shall be provided for<br>the building as well as the site. These measures shall<br>include screens for the building under construction,<br>continuous dust/ wind breaking walls all around the<br>site (at least 3 meter height). Plastic/tarpaulin sheet<br>covers shall be provided for vehicles bringing in sand,<br>cement, murram and other construction materials<br>prone to causing dust pollution at the site as well as<br>taking out debris from the site. | Barricades have been provided around the project site before the start of construction. Site Photograph is enclosed as <b>Annexure 10</b> . Anti smog gun has been provided at site and photograph of the same is enclosed as <b>annexure 10</b> . Water sprinkling, covering of construction material, wind breaking wall, water trough, valid PUC certified vehicles, has been provide at project site. |
| vi.  | Sand, murram, loose soil, cement, stored on site shall<br>be covered adequately so as to prevent dust pollution.                                                                                                                                                                                                                                                                                                                                                                                                                                                                                                   | Sand, murram, loose soil, cement, stored on site are covered to prevent dust pollution from site.                                                                                                                                                                                                                                                                                                         |
| vii. | Wet jet shall be provided for grinding and stone cutting                                                                                                                                                                                                                                                                                                                                                                                                                                                                                                                                                           | Noted, Wet jet will be provided at appropriate stage of site development.                                                                                                                                                                                                                                                                                                                                 |