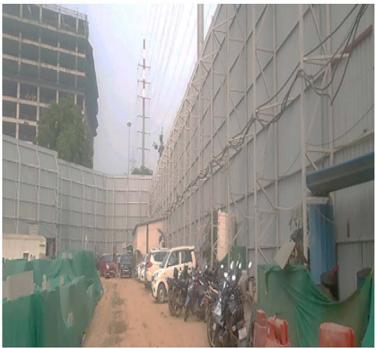

|      | permission for drawl of ground water / surface water required for the project from the competent authority.                                                                                                                                                                                                                                                                                                                                                                                                                                                                                                        | stage of project; hence NOC from CGWA is not required.                                                                                                                                                                                                                                                                                                                                                    |
|------|--------------------------------------------------------------------------------------------------------------------------------------------------------------------------------------------------------------------------------------------------------------------------------------------------------------------------------------------------------------------------------------------------------------------------------------------------------------------------------------------------------------------------------------------------------------------------------------------------------------------|-----------------------------------------------------------------------------------------------------------------------------------------------------------------------------------------------------------------------------------------------------------------------------------------------------------------------------------------------------------------------------------------------------------|
| 7.   | A certificate of adequacy of available power from the agency supplying power to the project along with the load allowed for the project should be obtained.                                                                                                                                                                                                                                                                                                                                                                                                                                                        | Already submitted along with application.                                                                                                                                                                                                                                                                                                                                                                 |
| 8.   | All other statutory clearances such as the approvals for<br>storage of diesel from Chief Controller of Explosives,<br>Fire Department, and Civil Aviation Department shall<br>be obtained, as applicable, by project proponents from<br>the respective competent authorities.                                                                                                                                                                                                                                                                                                                                      | NOC from Civil Aviation Department has<br>already been obtained and copy of same is<br>enclosed as <b>Annexure 09</b> .<br>Approval from fire department has been<br>obtained vide letter no. <b>FS/2022/11</b> dated<br>12/12/2022 valid upto 12/12/2027, NOC from<br>Chief Controller of Explosives will be<br>obtained, if applicable.                                                                 |
| 9.   | The provisions of the Solid Waste (Management)<br>Rules, 2016, e-Waste (Management) Rules, 2016, and<br>the Plastics Waste (Management) Rules, 2016 shall be<br>followed.                                                                                                                                                                                                                                                                                                                                                                                                                                          | At present the solid waste generated at the site<br>is handed over to the authorized agency for<br>disposal/recycle.                                                                                                                                                                                                                                                                                      |
| 10.  | The project proponent shall follow the ECBC/ECBC-R prescribed by Bureau of Energy Efficiency, Ministry of Power strictly.                                                                                                                                                                                                                                                                                                                                                                                                                                                                                          | Noted.                                                                                                                                                                                                                                                                                                                                                                                                    |
| I.   | Air quality monitoring and preservation                                                                                                                                                                                                                                                                                                                                                                                                                                                                                                                                                                            |                                                                                                                                                                                                                                                                                                                                                                                                           |
| i.   | Notification GSR 94(E) dated 25.01.2018 of<br>MoEF&CC regarding Mandatory Implementation of<br>Dust Mitigation Measures for Construction and<br>Demolition Activities for projects requiring<br>Environmental Clearance shall be complied with.                                                                                                                                                                                                                                                                                                                                                                    | Dust mitigation measures like Anti smog gun,<br>water sprinkling, wind breaking wall water<br>trough has already been provided at site,<br>covering of construction material, and metal<br>road has been provide at project site.                                                                                                                                                                         |
| ii.  | A management plan shall be drawn up and<br>implemented to contain the current exceedance in<br>ambient air quality at the site.                                                                                                                                                                                                                                                                                                                                                                                                                                                                                    | Noted.                                                                                                                                                                                                                                                                                                                                                                                                    |
| iii. | The project proponent shall install system to carryout<br>Ambient Air Quality monitoring for common/criterion<br>parameters relevant to the main pollutants released<br>(e.g. PM10 and PM2.5) covering upwind and<br>downwind directions during the construction period.                                                                                                                                                                                                                                                                                                                                           | Online monitoring system has been provided<br>to monitor the air pollution at site.                                                                                                                                                                                                                                                                                                                       |
| iv.  | Diesel power generating sets proposed as source of<br>backup power should be of enclosed type and conform<br>to rules made under the Environment (Protection) Act,<br>1986. The height of stack of DG sets should be equal<br>to the height needed for the combined capacity of all<br>proposed DG sets. Use of low sulphur diesel. The<br>location of the DG sets may be decided with in<br>consultation with State Pollution Control Board.                                                                                                                                                                      | Low sulphur diesel will be used to run the DG<br>sets. All the DG sets will be of "enclosed<br>type" to prevent noise and should conform to<br>rules made under Environment (Protection)<br>Act 1986, prescribed for air and noise<br>emission standards. Stack height will be kept<br>as per CPCB norms.                                                                                                 |
| v.   | Construction site shall be adequately barricaded before<br>the construction begins. Dust, smoke & other air<br>pollution prevention measures shall be provided for<br>the building as well as the site. These measures shall<br>include screens for the building under construction,<br>continuous dust/ wind breaking walls all around the<br>site (at least 3 meter height). Plastic/tarpaulin sheet<br>covers shall be provided for vehicles bringing in sand,<br>cement, murram and other construction materials<br>prone to causing dust pollution at the site as well as<br>taking out debris from the site. | Barricades have been provided around the project site before the start of construction. Site Photograph is enclosed as <b>Annexure 10</b> . Anti smog gun has been provided at site and photograph of the same is enclosed as <b>annexure 10</b> . Water sprinkling, covering of construction material, wind breaking wall, water trough, valid PUC certified vehicles, has been provide at project site. |
| vi.  | Sand, murram, loose soil, cement, stored on site shall<br>be covered adequately so as to prevent dust pollution.                                                                                                                                                                                                                                                                                                                                                                                                                                                                                                   | Sand, murram, loose soil, cement, stored on site are covered to prevent dust pollution from site.                                                                                                                                                                                                                                                                                                         |
| vii. | Wet jet shall be provided for grinding and stone cutting                                                                                                                                                                                                                                                                                                                                                                                                                                                                                                                                                           | Noted, Wet jet will be provided at appropriate stage of site development.                                                                                                                                                                                                                                                                                                                                 |