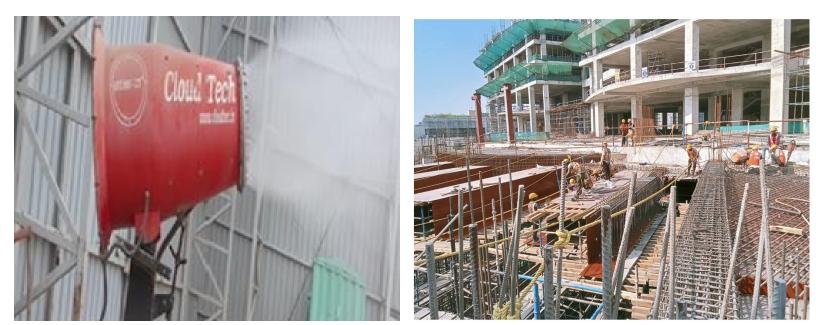

|      | permission for drawl of ground water / surface water required for the project from the competent authority.                                                                                                                                                                                                                                                                                                                                                                                                                                                                                                        | stage of project; hence NOC from CGWA is not required.                                                                                                                                                                                                                                                                                                                                                    |
|------|--------------------------------------------------------------------------------------------------------------------------------------------------------------------------------------------------------------------------------------------------------------------------------------------------------------------------------------------------------------------------------------------------------------------------------------------------------------------------------------------------------------------------------------------------------------------------------------------------------------------|-----------------------------------------------------------------------------------------------------------------------------------------------------------------------------------------------------------------------------------------------------------------------------------------------------------------------------------------------------------------------------------------------------------|
| 7.   | A certificate of adequacy of available power from the agency supplying power to the project along with the load allowed for the project should be obtained.                                                                                                                                                                                                                                                                                                                                                                                                                                                        | Already submitted along with application.                                                                                                                                                                                                                                                                                                                                                                 |
| 8.   | All other statutory clearances such as the approvals for<br>storage of diesel from Chief Controller of Explosives,<br>Fire Department, and Civil Aviation Department shall<br>be obtained, as applicable, by project proponents from<br>the respective competent authorities.                                                                                                                                                                                                                                                                                                                                      | NOC from Civil Aviation Department has<br>already been obtained and copy of same is<br>enclosed as <b>Annexure 09</b> .<br>Approval from fire department has been<br>obtained vide letter no. <b>FS/2022/11</b> dated<br>12/12/2022 valid upto 12/12/2027, NOC from<br>Chief Controller of Explosives will be<br>obtained, if applicable.                                                                 |
| 9.   | The provisions of the Solid Waste (Management)<br>Rules, 2016, e-Waste (Management) Rules, 2016, and<br>the Plastics Waste (Management) Rules, 2016 shall be<br>followed.                                                                                                                                                                                                                                                                                                                                                                                                                                          | At present the solid waste generated at the site<br>is handed over to the authorized agency for<br>disposal/recycle.                                                                                                                                                                                                                                                                                      |
| 10.  | The project proponent shall follow the ECBC/ECBC-R prescribed by Bureau of Energy Efficiency, Ministry of Power strictly.                                                                                                                                                                                                                                                                                                                                                                                                                                                                                          | Noted.                                                                                                                                                                                                                                                                                                                                                                                                    |
| I.   | Air quality monitoring and preservation                                                                                                                                                                                                                                                                                                                                                                                                                                                                                                                                                                            |                                                                                                                                                                                                                                                                                                                                                                                                           |
| i.   | Notification GSR 94(E) dated 25.01.2018 of<br>MoEF&CC regarding Mandatory Implementation of<br>Dust Mitigation Measures for Construction and<br>Demolition Activities for projects requiring<br>Environmental Clearance shall be complied with.                                                                                                                                                                                                                                                                                                                                                                    | Dust mitigation measures like Anti smog gun,<br>water sprinkling, wind breaking wall water<br>trough has already been provided at site,<br>covering of construction material, and metal<br>road has been provide at project site.                                                                                                                                                                         |
| ii.  | A management plan shall be drawn up and<br>implemented to contain the current exceedance in<br>ambient air quality at the site.                                                                                                                                                                                                                                                                                                                                                                                                                                                                                    | Noted.                                                                                                                                                                                                                                                                                                                                                                                                    |
| iii. | The project proponent shall install system to carryout<br>Ambient Air Quality monitoring for common/criterion<br>parameters relevant to the main pollutants released<br>(e.g. PM10 and PM2.5) covering upwind and<br>downwind directions during the construction period.                                                                                                                                                                                                                                                                                                                                           | Online monitoring system has been provided<br>to monitor the air pollution at site.                                                                                                                                                                                                                                                                                                                       |
| iv.  | Diesel power generating sets proposed as source of<br>backup power should be of enclosed type and conform<br>to rules made under the Environment (Protection) Act,<br>1986. The height of stack of DG sets should be equal<br>to the height needed for the combined capacity of all<br>proposed DG sets. Use of low sulphur diesel. The<br>location of the DG sets may be decided with in<br>consultation with State Pollution Control Board.                                                                                                                                                                      | Low sulphur diesel will be used to run the DG<br>sets. All the DG sets will be of "enclosed<br>type" to prevent noise and should conform to<br>rules made under Environment (Protection)<br>Act 1986, prescribed for air and noise<br>emission standards. Stack height will be kept<br>as per CPCB norms.                                                                                                 |
| v.   | Construction site shall be adequately barricaded before<br>the construction begins. Dust, smoke & other air<br>pollution prevention measures shall be provided for<br>the building as well as the site. These measures shall<br>include screens for the building under construction,<br>continuous dust/ wind breaking walls all around the<br>site (at least 3 meter height). Plastic/tarpaulin sheet<br>covers shall be provided for vehicles bringing in sand,<br>cement, murram and other construction materials<br>prone to causing dust pollution at the site as well as<br>taking out debris from the site. | Barricades have been provided around the project site before the start of construction. Site Photograph is enclosed as <b>Annexure 10</b> . Anti smog gun has been provided at site and photograph of the same is enclosed as <b>annexure 10</b> . Water sprinkling, covering of construction material, wind breaking wall, water trough, valid PUC certified vehicles, has been provide at project site. |
| vi.  | Sand, murram, loose soil, cement, stored on site shall<br>be covered adequately so as to prevent dust pollution.                                                                                                                                                                                                                                                                                                                                                                                                                                                                                                   | Sand, murram, loose soil, cement, stored on site are covered to prevent dust pollution from site.                                                                                                                                                                                                                                                                                                         |
| vii. | Wet jet shall be provided for grinding and stone cutting                                                                                                                                                                                                                                                                                                                                                                                                                                                                                                                                                           | Noted, Wet jet will be provided at appropriate stage of site development.                                                                                                                                                                                                                                                                                                                                 |