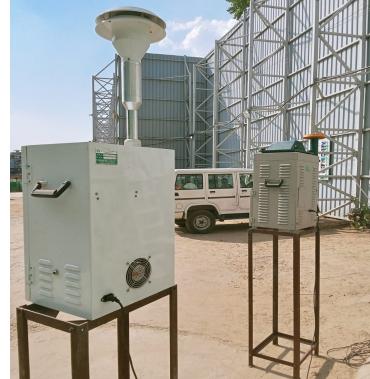

|      | permission for drawl of ground water / surface water required for the project from the competent authority.                                                                                                                                                                                                                                                                                                                                                                                                                                                                                                        | stage of project; hence NOC from CGWA is not required.                                                                                                                                                                                                                                                                                                                                                    |
|------|--------------------------------------------------------------------------------------------------------------------------------------------------------------------------------------------------------------------------------------------------------------------------------------------------------------------------------------------------------------------------------------------------------------------------------------------------------------------------------------------------------------------------------------------------------------------------------------------------------------------|-----------------------------------------------------------------------------------------------------------------------------------------------------------------------------------------------------------------------------------------------------------------------------------------------------------------------------------------------------------------------------------------------------------|
| 7.   | A certificate of adequacy of available power from the agency supplying power to the project along with the load allowed for the project should be obtained.                                                                                                                                                                                                                                                                                                                                                                                                                                                        | Already submitted along with application.                                                                                                                                                                                                                                                                                                                                                                 |
| 8.   | All other statutory clearances such as the approvals for<br>storage of diesel from Chief Controller of Explosives,<br>Fire Department, and Civil Aviation Department shall<br>be obtained, as applicable, by project proponents from<br>the respective competent authorities.                                                                                                                                                                                                                                                                                                                                      | NOC from Civil Aviation Department has<br>already been obtained and copy of same is<br>enclosed as <b>Annexure 09</b> .<br>Approval from fire department has been<br>obtained vide letter no. <b>FS/2022/11</b> dated<br>12/12/2022 valid upto 12/12/2027, NOC from<br>Chief Controller of Explosives will be<br>obtained, if applicable.                                                                 |
| 9.   | The provisions of the Solid Waste (Management)<br>Rules, 2016, e-Waste (Management) Rules, 2016, and<br>the Plastics Waste (Management) Rules, 2016 shall be<br>followed.                                                                                                                                                                                                                                                                                                                                                                                                                                          | At present the solid waste generated at the site<br>is handed over to the authorized agency for<br>disposal/recycle.                                                                                                                                                                                                                                                                                      |
| 10.  | The project proponent shall follow the ECBC/ECBC-R prescribed by Bureau of Energy Efficiency, Ministry of Power strictly.                                                                                                                                                                                                                                                                                                                                                                                                                                                                                          | Noted.                                                                                                                                                                                                                                                                                                                                                                                                    |
| I.   | Air quality monitoring and preservation                                                                                                                                                                                                                                                                                                                                                                                                                                                                                                                                                                            |                                                                                                                                                                                                                                                                                                                                                                                                           |
| i.   | Notification GSR 94(E) dated 25.01.2018 of<br>MoEF&CC regarding Mandatory Implementation of<br>Dust Mitigation Measures for Construction and<br>Demolition Activities for projects requiring<br>Environmental Clearance shall be complied with.                                                                                                                                                                                                                                                                                                                                                                    | Dust mitigation measures like Anti smog gun,<br>water sprinkling, wind breaking wall water<br>trough has already been provided at site,<br>covering of construction material, and metal<br>road has been provide at project site.                                                                                                                                                                         |
| ii.  | A management plan shall be drawn up and<br>implemented to contain the current exceedance in<br>ambient air quality at the site.                                                                                                                                                                                                                                                                                                                                                                                                                                                                                    | Noted.                                                                                                                                                                                                                                                                                                                                                                                                    |
| iii. | The project proponent shall install system to carryout<br>Ambient Air Quality monitoring for common/criterion<br>parameters relevant to the main pollutants released<br>(e.g. PM10 and PM2.5) covering upwind and<br>downwind directions during the construction period.                                                                                                                                                                                                                                                                                                                                           | Online monitoring system has been provided<br>to monitor the air pollution at site.                                                                                                                                                                                                                                                                                                                       |
| iv.  | Diesel power generating sets proposed as source of<br>backup power should be of enclosed type and conform<br>to rules made under the Environment (Protection) Act,<br>1986. The height of stack of DG sets should be equal<br>to the height needed for the combined capacity of all<br>proposed DG sets. Use of low sulphur diesel. The<br>location of the DG sets may be decided with in<br>consultation with State Pollution Control Board.                                                                                                                                                                      | Low sulphur diesel will be used to run the DG<br>sets. All the DG sets will be of "enclosed<br>type" to prevent noise and should conform to<br>rules made under Environment (Protection)<br>Act 1986, prescribed for air and noise<br>emission standards. Stack height will be kept<br>as per CPCB norms.                                                                                                 |
| v.   | Construction site shall be adequately barricaded before<br>the construction begins. Dust, smoke & other air<br>pollution prevention measures shall be provided for<br>the building as well as the site. These measures shall<br>include screens for the building under construction,<br>continuous dust/ wind breaking walls all around the<br>site (at least 3 meter height). Plastic/tarpaulin sheet<br>covers shall be provided for vehicles bringing in sand,<br>cement, murram and other construction materials<br>prone to causing dust pollution at the site as well as<br>taking out debris from the site. | Barricades have been provided around the project site before the start of construction. Site Photograph is enclosed as <b>Annexure 10</b> . Anti smog gun has been provided at site and photograph of the same is enclosed as <b>annexure 10</b> . Water sprinkling, covering of construction material, wind breaking wall, water trough, valid PUC certified vehicles, has been provide at project site. |
| vi.  | Sand, murram, loose soil, cement, stored on site shall<br>be covered adequately so as to prevent dust pollution.                                                                                                                                                                                                                                                                                                                                                                                                                                                                                                   | Sand, murram, loose soil, cement, stored on site are covered to prevent dust pollution from site.                                                                                                                                                                                                                                                                                                         |
| vii. | Wet jet shall be provided for grinding and stone cutting                                                                                                                                                                                                                                                                                                                                                                                                                                                                                                                                                           | Noted, Wet jet will be provided at appropriate stage of site development.                                                                                                                                                                                                                                                                                                                                 |