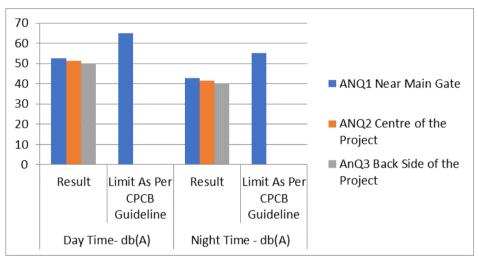

## TABLE OF CONTENTS

| SI. No.   | Contents                                                       | Page No. |
|-----------|----------------------------------------------------------------|----------|
| Chapter 1 | Introduction and Project Description                           |          |
| 1.1       | Introduction                                                   | 4        |
| 1.2       | Project Description                                            | 4        |
| 1.3       | Present Status                                                 | 4        |
| 1.4       | Purpose of the Report                                          | 5        |
|           |                                                                |          |
| Chapter 2 | Compliance of Stipulated Conditions of Environmental Clearance | 6-17     |
|           | Specific Conditions for buildings in operational phase         |          |
| Part A    | Specific Conditions                                            | 6-8      |
| Part B    | Standard Conditions                                            | 8-17     |
| Chapter 3 | Details of Environmental Monitoring                            | 18-23    |
| 3.1       | Ambient Air Quality Monitoring                                 | 18       |
| 3.1.1     | Ambient Air Quality Monitoring Stations                        | 18       |
| 3.1.2     | Ambient Air Quality Monitoring Methodology                     | 18       |
| 3.1.3     | Ambient Air Quality Monitoring Results                         | 19       |
| 3.1.4     | Discussion on Ambient Air Quality in the Study Area            | 19       |
| 3.2       | Ambient Noise Monitoring                                       | 20       |
| 3.2.1     | Ambient Noise Monitoring Locations                             | 20       |
| 3.2.2     | Methodology of Noise Monitoring                                | 20       |
| 3.2.3     | Ambient Noise Monitoring Results                               | 21       |
| 3.2.4     | Discussion on Ambient Noise Levels in the Study Area           | 21       |
| 3.3       | Groundwater Quality Monitoring                                 | 21       |
| 3.4       | Soil Monitoring                                                | 21       |
| 3.4.1     | Soil Monitoring Locations                                      | 21       |
| 3.4.2     | Methodology of Soil Monitoring                                 | 22       |
| 3.4.3     | Soil Monitoring Results                                        | 22       |
| 3.4.4     | Discussion on Soil Characteristics in the Study Area           | 23       |
| Tables    |                                                                |          |
| 3.1       | Details of Ambient Air Quality Monitoring Stations             | 18       |
| 3.2       | Techniques used for Ambient Air Quality Monitoring             | 19       |
| 3.3       | Ambient Air Quality Monitoring Results                         | 19       |
| 3.4       | Details of Ambient Noise Monitoring Stations                   | 20       |
| 3.5       | Ambient Noise Monitoring Results                               | 21       |
| 3.6       | Details of Soil Quality Monitoring Location                    | 22       |
| 3.7       | Physico-Chemical Characteristics of Soil in the Study Area     | 22       |
| Figures   |                                                                |          |
| 3.1       | Location-wise Variation of Ambient Air Quality                 | 20       |
| 3.2       | Location-wise Variation of Ambient Noise Levels                | 21       |