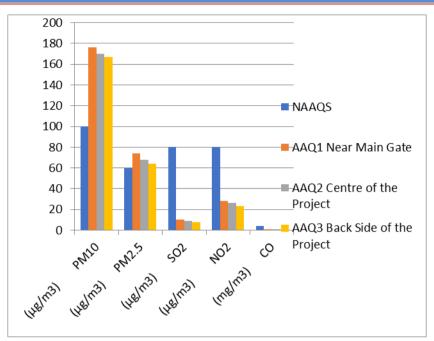

## TABLE OF CONTENTS

| SI. No.   | Contents                                                       | Page No. |
|-----------|----------------------------------------------------------------|----------|
| Chapter 1 | Introduction and Project Description                           |          |
| 1.1       | Introduction                                                   | 4        |
| 1.2       | Project Description                                            | 4        |
| 1.3       | Present Status                                                 | 4        |
| 1.4       | Purpose of the Report                                          | 5        |
|           |                                                                |          |
| Chapter 2 | Compliance of Stipulated Conditions of Environmental Clearance | 6-17     |
|           | Specific Conditions for buildings in operational phase         |          |
| Part A    | Specific Conditions                                            | 6-8      |
| Part B    | Standard Conditions                                            | 8-17     |
| Chapter 3 | Details of Environmental Monitoring                            | 18-23    |
| 3.1       | Ambient Air Quality Monitoring                                 | 18       |
| 3.1.1     | Ambient Air Quality Monitoring Stations                        | 18       |
| 3.1.2     | Ambient Air Quality Monitoring Methodology                     | 18       |
| 3.1.3     | Ambient Air Quality Monitoring Results                         | 19       |
| 3.1.4     | Discussion on Ambient Air Quality in the Study Area            | 19       |
| 3.2       | Ambient Noise Monitoring                                       | 20       |
| 3.2.1     | Ambient Noise Monitoring Locations                             | 20       |
| 3.2.2     | Methodology of Noise Monitoring                                | 20       |
| 3.2.3     | Ambient Noise Monitoring Results                               | 21       |
| 3.2.4     | Discussion on Ambient Noise Levels in the Study Area           | 21       |
| 3.3       | Groundwater Quality Monitoring                                 | 21       |
| 3.4       | Soil Monitoring                                                | 21       |
| 3.4.1     | Soil Monitoring Locations                                      | 21       |
| 3.4.2     | Methodology of Soil Monitoring                                 | 22       |
| 3.4.3     | Soil Monitoring Results                                        | 22       |
| 3.4.4     | Discussion on Soil Characteristics in the Study Area           | 23       |
| Tables    |                                                                |          |
| 3.1       | Details of Ambient Air Quality Monitoring Stations             | 18       |
| 3.2       | Techniques used for Ambient Air Quality Monitoring             | 19       |
| 3.3       | Ambient Air Quality Monitoring Results                         | 19       |
| 3.4       | Details of Ambient Noise Monitoring Stations                   | 20       |
| 3.5       | Ambient Noise Monitoring Results                               | 21       |
| 3.6       | Details of Soil Quality Monitoring Location                    | 22       |
| 3.7       | Physico-Chemical Characteristics of Soil in the Study Area     | 22       |
| Figures   |                                                                |          |
| 3.1       | Location-wise Variation of Ambient Air Quality                 | 20       |
| 3.2       | Location-wise Variation of Ambient Noise Levels                | 21       |