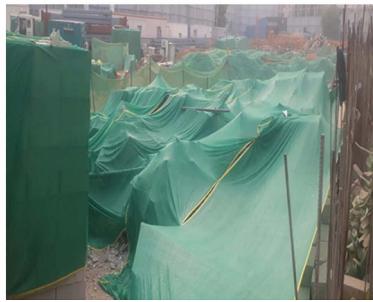

|      | permission for drawl of ground water / surface water required for the project from the competent authority.                                                                                                                                                                                                                                                                                                                                                                                                                                                                                                        | stage of project; hence NOC from CGWA is not required.                                                                                                                                                                                                                                                                                                                                                    |
|------|--------------------------------------------------------------------------------------------------------------------------------------------------------------------------------------------------------------------------------------------------------------------------------------------------------------------------------------------------------------------------------------------------------------------------------------------------------------------------------------------------------------------------------------------------------------------------------------------------------------------|-----------------------------------------------------------------------------------------------------------------------------------------------------------------------------------------------------------------------------------------------------------------------------------------------------------------------------------------------------------------------------------------------------------|
| 7.   | A certificate of adequacy of available power from the agency supplying power to the project along with the load allowed for the project should be obtained.                                                                                                                                                                                                                                                                                                                                                                                                                                                        | Already submitted along with application.                                                                                                                                                                                                                                                                                                                                                                 |
| 8.   | All other statutory clearances such as the approvals for<br>storage of diesel from Chief Controller of Explosives,<br>Fire Department, and Civil Aviation Department shall<br>be obtained, as applicable, by project proponents from<br>the respective competent authorities.                                                                                                                                                                                                                                                                                                                                      | NOC from Civil Aviation Department has<br>already been obtained and copy of same is<br>enclosed as <b>Annexure 09</b> .<br>Approval from fire department has been<br>obtained vide letter no. <b>FS/2022/11</b> dated<br>12/12/2022 valid upto 12/12/2027, NOC from<br>Chief Controller of Explosives will be<br>obtained, if applicable.                                                                 |
| 9.   | The provisions of the Solid Waste (Management)<br>Rules, 2016, e-Waste (Management) Rules, 2016, and<br>the Plastics Waste (Management) Rules, 2016 shall be<br>followed.                                                                                                                                                                                                                                                                                                                                                                                                                                          | At present the solid waste generated at the site<br>is handed over to the authorized agency for<br>disposal/recycle.                                                                                                                                                                                                                                                                                      |
| 10.  | The project proponent shall follow the ECBC/ECBC-R prescribed by Bureau of Energy Efficiency, Ministry of Power strictly.                                                                                                                                                                                                                                                                                                                                                                                                                                                                                          | Noted.                                                                                                                                                                                                                                                                                                                                                                                                    |
| I.   | Air quality monitoring and preservation                                                                                                                                                                                                                                                                                                                                                                                                                                                                                                                                                                            |                                                                                                                                                                                                                                                                                                                                                                                                           |
| i.   | Notification GSR 94(E) dated 25.01.2018 of<br>MoEF&CC regarding Mandatory Implementation of<br>Dust Mitigation Measures for Construction and<br>Demolition Activities for projects requiring<br>Environmental Clearance shall be complied with.                                                                                                                                                                                                                                                                                                                                                                    | Dust mitigation measures like Anti smog gun,<br>water sprinkling, wind breaking wall water<br>trough has already been provided at site,<br>covering of construction material, and metal<br>road has been provide at project site.                                                                                                                                                                         |
| ii.  | A management plan shall be drawn up and<br>implemented to contain the current exceedance in<br>ambient air quality at the site.                                                                                                                                                                                                                                                                                                                                                                                                                                                                                    | Noted.                                                                                                                                                                                                                                                                                                                                                                                                    |
| iii. | The project proponent shall install system to carryout<br>Ambient Air Quality monitoring for common/criterion<br>parameters relevant to the main pollutants released<br>(e.g. PM10 and PM2.5) covering upwind and<br>downwind directions during the construction period.                                                                                                                                                                                                                                                                                                                                           | Online monitoring system has been provided<br>to monitor the air pollution at site.                                                                                                                                                                                                                                                                                                                       |
| iv.  | Diesel power generating sets proposed as source of<br>backup power should be of enclosed type and conform<br>to rules made under the Environment (Protection) Act,<br>1986. The height of stack of DG sets should be equal<br>to the height needed for the combined capacity of all<br>proposed DG sets. Use of low sulphur diesel. The<br>location of the DG sets may be decided with in<br>consultation with State Pollution Control Board.                                                                                                                                                                      | Low sulphur diesel will be used to run the DG<br>sets. All the DG sets will be of "enclosed<br>type" to prevent noise and should conform to<br>rules made under Environment (Protection)<br>Act 1986, prescribed for air and noise<br>emission standards. Stack height will be kept<br>as per CPCB norms.                                                                                                 |
| v.   | Construction site shall be adequately barricaded before<br>the construction begins. Dust, smoke & other air<br>pollution prevention measures shall be provided for<br>the building as well as the site. These measures shall<br>include screens for the building under construction,<br>continuous dust/ wind breaking walls all around the<br>site (at least 3 meter height). Plastic/tarpaulin sheet<br>covers shall be provided for vehicles bringing in sand,<br>cement, murram and other construction materials<br>prone to causing dust pollution at the site as well as<br>taking out debris from the site. | Barricades have been provided around the project site before the start of construction. Site Photograph is enclosed as <b>Annexure 10</b> . Anti smog gun has been provided at site and photograph of the same is enclosed as <b>annexure 10</b> . Water sprinkling, covering of construction material, wind breaking wall, water trough, valid PUC certified vehicles, has been provide at project site. |
| vi.  | Sand, murram, loose soil, cement, stored on site shall<br>be covered adequately so as to prevent dust pollution.                                                                                                                                                                                                                                                                                                                                                                                                                                                                                                   | Sand, murram, loose soil, cement, stored on site are covered to prevent dust pollution from site.                                                                                                                                                                                                                                                                                                         |
| vii. | Wet jet shall be provided for grinding and stone cutting                                                                                                                                                                                                                                                                                                                                                                                                                                                                                                                                                           | Noted, Wet jet will be provided at appropriate stage of site development.                                                                                                                                                                                                                                                                                                                                 |