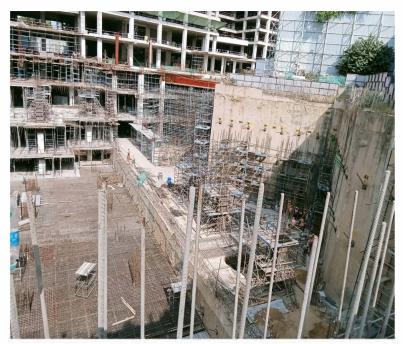

#### 1.3 PRESENT STATUS

TOWER 2- TENTH FLOOR WORKS IN PROGRESS.

TOWER 3- EIGHTH FLOOR WORKS IN PROGRESS.

TOWER 4- SIXTH FLOOR WORKS IN PROGRESS.

TOWER 5- B4, B3, B2 AND B1 SLAB WORK IN PROGRESS.

TOWER 6- FOUNDATION WORKS IN PROGRESS.